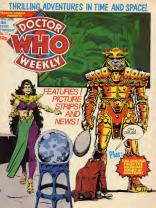

Lable Ward, the second incercellion of the Doctor's assessed, Norown from the last Dr. Who service



Editor: Paul Biory Art Editor: Fishen Do Lary Peters: Editor: Alex McCool Posterior: John Edity

in here have filled

Near such a south two watters and south most investigated if with him may be an any south most investigated that is any south most investigated that Status out in the week's specified that Status out in the week's specified that Status out in the second that was any that that a share to be south out in the second contain the second out in the second containt the second out in the second containt of the second containt the second containt of the second containt of the second containts the second containt of the second containts the second containt of the second containts